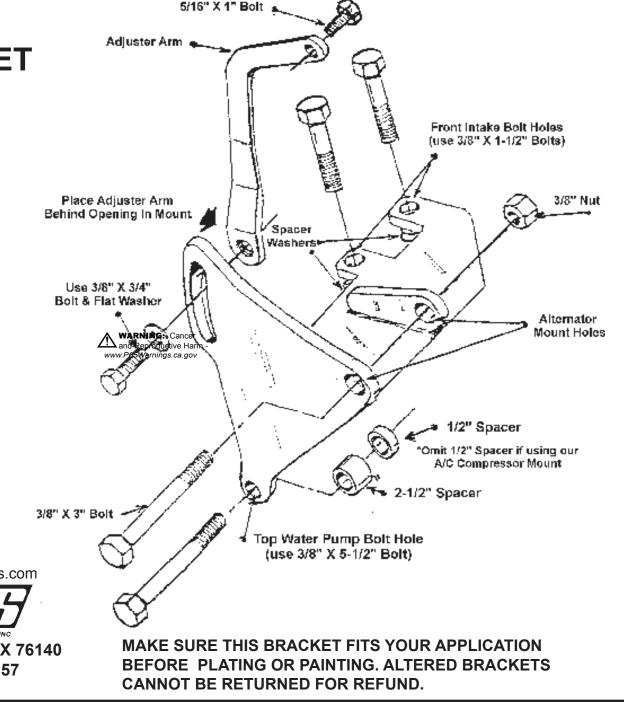

## GM ALTERNATOR MOUNTING BRACKET

**40-201L** (Driver Side) Chevrolet Small Block V-8 with Long Water Pump

WARNING: Cancer and Reproductive Harm www.P65Warnings.ca.gov

Install bolts into water pump first, then determine the number of spacer washers needed between the bracket and intake manifold. This will vary according to the thickness of different brands of intake manifolds.

START ALL MOUNTING BOLTS BEFORE TIGHTENING.

We use a belt length of 52 to 53 inches with this mount on installations in our shop. However length of the belt may vary with the diameter of your crankshaft and water pump pulleys.