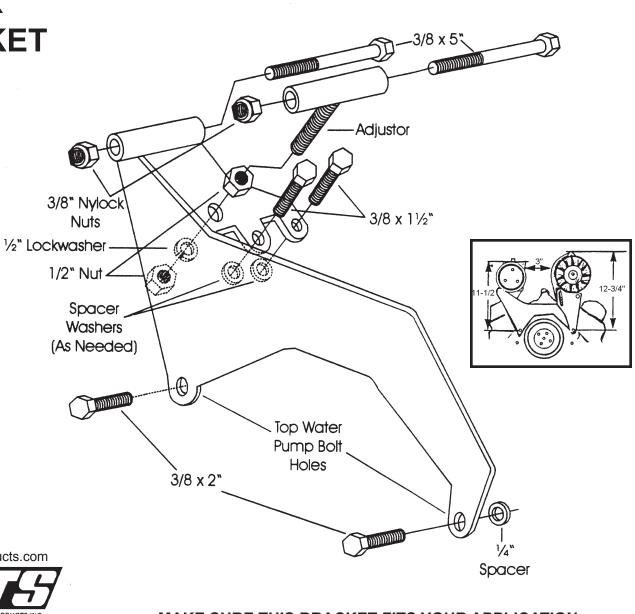

## A/C COMPRESSOR MOUNTING BRACKET

40-100R (Passenger Side) 40-100L (Driver Side) Chevrolet Small Block V-8 with Short Water Pump

Install bolts into water pump first, then determine the number of spacer washers needed between the bracket and intake manifold. This will vary according to the thickness of different brands of intake manifolds.

START ALL MOUNTING BOLTS BE-FORE TIGHTENING.

We use a belt length of 54 to 55 inches with this mount on installations in our shop. However length of the belt may vary with the diameter of your crankshaft and water pump pulleys.