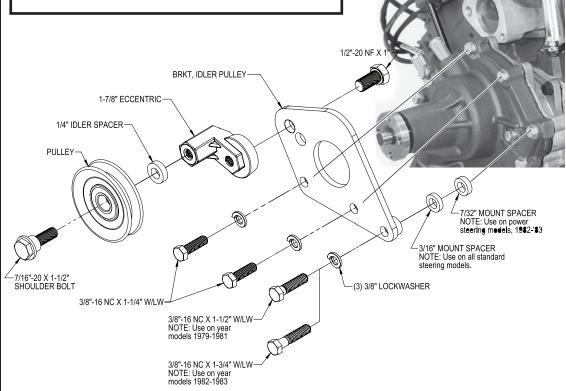

## 40-7363L

COMPRESSOR MOUNT - DRIVER SIDE (Sanden 508 style compressor or equivalent)

Ford 1979-84 V-8, 302 & 351W (Requires 3 groove crankshaft pulley)

As with any part of this nature, make sure it fits your application before painting or plating. Parts that have been painted, plated or modified may not be returned.

1201 Forum Way South, Fort Worth Texas 76140 (817) 531-2665 FAX (817) 531-3257

This bracket was designed to be used with the wide variety of pulleys and balancers used on small block Ford engines. With the mount bolted to the left side head and compressor bolted to bracket slide compressor until one of the grooves on the clutch aligns with your pulleys. Tighten the 3 bolt locking it in place. Some heads have 3/8" bolts and some have 5/16" bolts. Both sizes are included with this bracket. If your head uses the 7/16" bolt it will be necessary to enlarge the mounting holes in the bracket to 7/16".