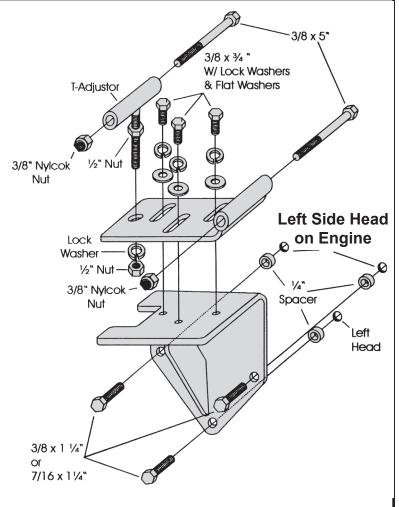

1201 Forum Way South, Fort Worth Texas 76140 (817) 531-2665 FAX (817) 531-3257

This bracket was designed to be used with the wide variety of pulleys and balancers used on small block Ford engines. With the mount bolted to the left side head and compressor bolted to bracket slide compressor until one of the grooves on the clutch aligns with your pulleys. Tighten the 3 bolt locking it in place. Some heads have 3/8" bolts and some have 5/16" bolts. Both sizes are included with this bracket. If your head uses the 7/16" bolt it will be necessary to enlarge the mounting holes in the bracket to 7/16".