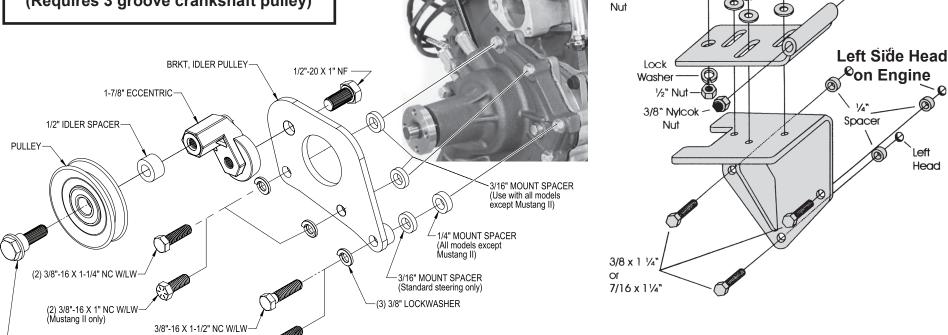

## 40-7302L

**COMPRESSOR MOUNT - DRIVER SIDE** (Sanden 508 style compressor or equivalent)

Ford 1970-78 V-8, 302 & 351 (Requires 3 groove crankshaft pulley)

As with any part of this nature, make sure it fits your application before painting or plating. Parts that have been painted, plated or modified may not be returned.

3/8"-16 X 1-1/4" NC W/L

(Mustang II only)

7/16"-20 X 1-1/2" SHOULDER BOLT

This bracket was designed to be used with the wide variety of pulleys and balancers used on small block Ford engines. With the mount bolted to the left side head and compressor bolted to bracket slide compressor until one of the grooves on the clutch aligns with your pulleys. Tighten the 3 bolt locking it in place. Some heads have 3/8" bolts and some have 5/16" bolts. Both sizes are included with this bracket. If your head uses the 7/16" bolt it will be necessary to enlarge the mounting holes in the bracket to 7/16".