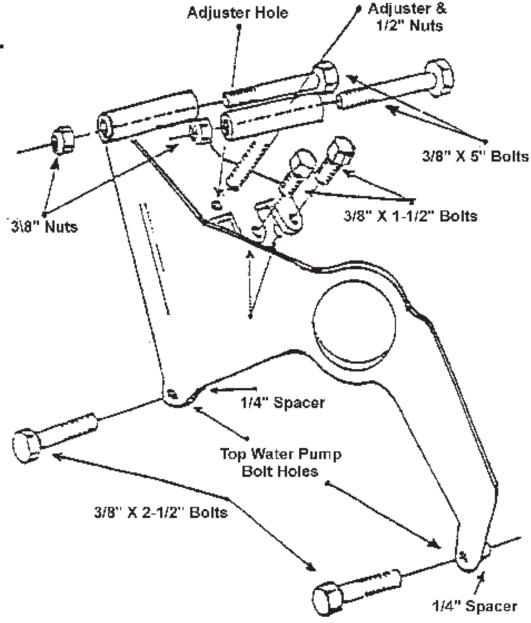

A/C COMPRESSOR MOUNTING BRACKET

40-101R (Passenger Side)

40-101L (Driver Side) Chevrolet Small Block V-8 with Long Water Pump

Install bolts into water pump first, then determine the number of spacer washers needed between the bracket and intake manifold. This will vary according to the thickness of different brands of intake manifolds.

START ALL MOUNTING BOLTS BEFORE TIGHTENING.

We use a belt length of 56 to 57 inches with this mount on installations in our shop. However length of the belt may vary with the diameter of your crankshaft and water pump pulleys.